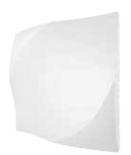

## WOW COLLECTION: WAVE

Ceramic Wall Tile

White Ice Matte\* 5" × 5" Sq. Ft.: \$43.36 – Pc.: \$7.20 + Freight

**Graphite Matte\*** 5" x 5" Sq. Ft.: \$43.36 - Pc.: \$7.20 + Freight

\*\*trim pieces available in all colors