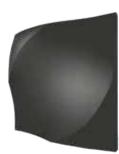

## WOW COLLECTION: WAVE

Ceramic Wall Tile

White Ice Matte\* 5" × 5" Sq. Ft.: \$43.36 – Pc.: \$7.20 + Freight

**Graphite Matte\*** 5" x 5" Sq. Ft.: \$43.36 - Pc.: \$7.20 + Freight

\*\*trim pieces available in all colors