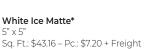

## WOW COLLECTION: ARCH

Ceramic Wall Tile

**Graphite Matte\*** 5" x 5" Sq. Ft.: \$43.16 – Pc.: \$7.20 + Freight

\*\*trim pieces available in all colors

**Edge\*** 0.3" x 5" Pc.: \$7.30 + Freight

**Edge L\*** 0.3" x 10" Pc.: \$8.70 + Freight