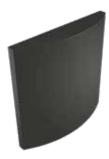

## WOW COLLECTION: ARCH

Ceramic Wall Tile

**Graphite Matte\*** 5" x 5" Sq. Ft.: \$43.16 – Pc.: \$7.20 + Freight

\*\*trim pieces available in all colors

**Edge\*** 0.3" x 5" Pc.: \$7.30 + Freight

**Edge L\*** 0.3" x 10" Pc.: \$8.70 + Freight