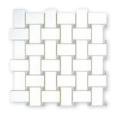

#### MOSAICS

**3 7/8" Hexagon** (P) MB1232-HEX3PO

Hexagon (H) MB1232-HEXAHO (P) MB1232-HEXAPO

1" x 4" Herringbone
(P) MB1232-HB14P0

Basket Weave
(P) w/ Azul Celeste (P)
MB1232-BASIP1

Basket Weave
(P) w/ Bursa Beige (P)
MB1232-BASIP2

Basket Weave
(P) w/ Icelandic Blue (C)
MB1232-BASIP6

Basket Weave
(P) w/ Tulip Black (P)
MB1232-BASIP5

1" x 6" Brick (P) MB1232-BR16PO

2" x 2" (H) MB1232-M002H0

3/8" x 3/8" (P) MB1232-M038P1

Heavy Rain (H&P) MB1232-HERAPO