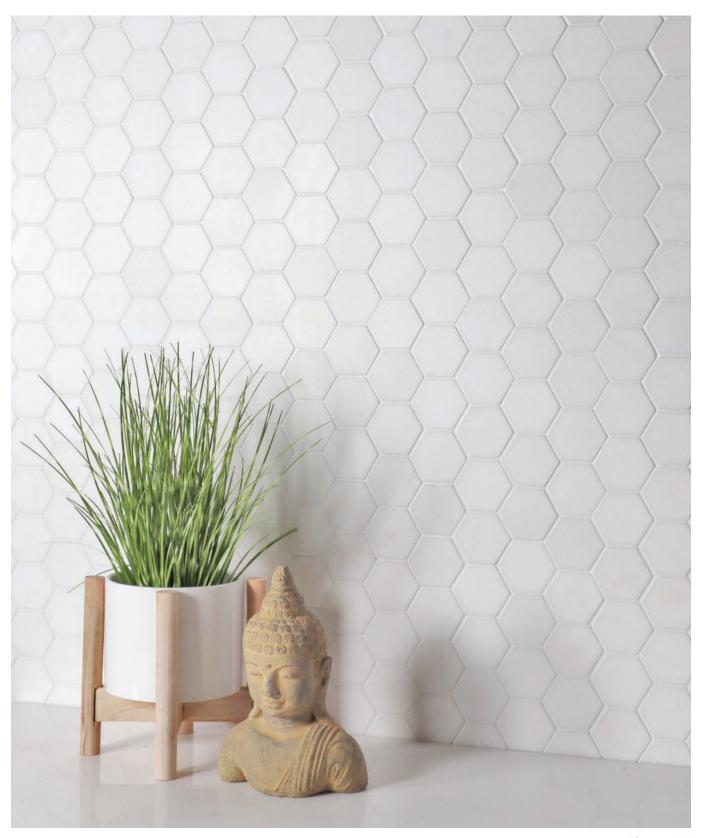

# THASSOS

A sprinkling of sugary white crystals give AKDO's Thassos marble delicate, understated sparkle. This stone creates a crisp pop that works equally well in traditional and contemporary spaces.

Hexagon Thassos (H)

#### MOSAICS

**3 7/8" Hexagon** (P) MB1232-HEX3PO

Hexagon (H) MB1232-HEXAHO (P) MB1232-HEXAPO

1" x 4" Herringbone
(P) MB1232-HB14P0

Basket Weave
(P) w/ Azul Celeste (P)
MB1232-BASIP1

Basket Weave
(P) w/ Bursa Beige (P)
MB1232-BASIP2