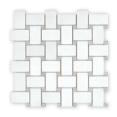

#### MOSAICS

**3 7/8" Hexagon** (P) MB1232-HEX3PO

Hexagon (H) MB1232-HEXAHO (P) MB1232-HEXAPO

1" x 4" Herringbone
(P) MB1232-HB14P0

Basket Weave
(P) w/ Azul Celeste (P)
MB1232-BASIP1

Basket Weave
(P) w/ Bursa Beige (P)
MB1232-BASIP2

Basket Weave
(P) w/ Icelandic Blue (C)
MB1232-BASIP6

Basket Weave
(P) w/ Tulip Black (P)
MB1232-BASIP5

1" x 6" Brick (P) MB1232-BR16PO

2" x 2" (H) MB1232-M002H0

3/8" x 3/8" (P) MB1232-M038P1

Heavy Rain (H&P) MB1232-HERAPO