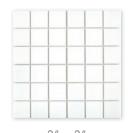

Basket Weave
(P) w/ Icelandic Blue (C)
MB1232-BASIP6

Basket Weave
(P) w/ Tulip Black (P)
MB1232-BASIP5

1" x 6" Brick (P) MB1232-BR16PO

2" x 2" (H) MB1232-M002H0

3/8" x 3/8" (P) MB1232-M038P1

Heavy Rain (H&P) MB1232-HERAPO