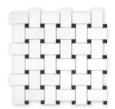

#### MOSAICS

**3 7/8" Hexagon** (P) MB1232-HEX3PO

Hexagon (H) MB1232-HEXAHO (P) MB1232-HEXAPO

1" x 4" Herringbone
(P) MB1232-HB14P0

Basket Weave
(P) w/ Azul Celeste (P)
MB1232-BASIP1

Basket Weave
(P) w/ Bursa Beige (P)
MB1232-BASIP2

Basket Weave
(P) w/ Icelandic Blue (C)
MB1232-BASIP6

Basket Weave
(P) w/ Tulip Black (P)
MB1232-BASIP5

1" x 6" Brick (P) MB1232-BR16PO

2" x 2" (H) MB1232-M002H0

3/8" x 3/8" (P) MB1232-M038P1

Heavy Rain (H&P) MB1232-HERAPO