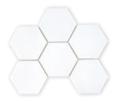

#### MOSAICS

**3 7/8" Hexagon** (P) MB1232-HEX3PO

Hexagon (H) MB1232-HEXAHO (P) MB1232-HEXAPO

1" x 4" Herringbone
(P) MB1232-HB14P0

Basket Weave
(P) w/ Azul Celeste (P)
MB1232-BASIP1

Basket Weave
(P) w/ Bursa Beige (P)
MB1232-BASIP2