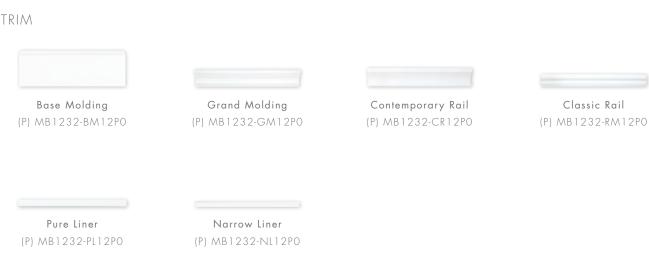

DO's Thassos marble delicate, understated sparkle. This stone creates a crisp pop that works equally well in traditional and contemporary spaces.



Hexagon Thassos (H)

# THASSOS

#### MOSAICS



**3 7/8" Hexagon** (P) MB1232-HEX3PO



Hexagon (H) MB1232-HEXAHO (P) MB1232-HEXAPO



1" x 4" Herringbone
(P) MB1232-HB14P0



Basket Weave
(P) w/ Azul Celeste (P)
MB1232-BASIP1



Basket Weave
(P) w/ Bursa Beige (P)
MB1232-BASIP2



Basket Weave
(P) w/ Icelandic Blue (C)
MB1232-BASIP6



Basket Weave
(P) w/ Tulip Black (P)
MB1232-BASIP5



1" x 6" Brick (P) MB1232-BR16PO



2" x 2" (H) MB1232-M002H0



3/8" x 3/8" (P) MB1232-M038P1



Heavy Rain (H&P) MB1232-HERAPO



Hoshi (P) MB1232-HOSH00



Ivy (H&P) MB1232-IVY000



**Nami** (P) MB1232-NAMI00



Stagger
(P&SB) MB1232-STGR00

## THASSOS





SLABS - also available

### **APPLICATIONS**

| WALL | FLOOR | INTERIOR | EXTERIOR<br>FREEZE/THAW | STEAM SHOWER            | WET AREA                | POOL |
|------|-------|----------|-------------------------|-------------------------|-------------------------|------|
| Yes  | Yes   | Yes      | No                      | Yes, if sealed properly | Yes, if sealed properly | No   |