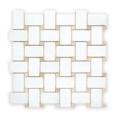

#### MOSAICS

**3 7/8" Hexagon** (P) MB1232-HEX3PO

Hexagon (H) MB1232-HEXAHO (P) MB1232-HEXAPO

1" x 4" Herringbone
(P) MB1232-HB14P0

Basket Weave
(P) w/ Azul Celeste (P)
MB1232-BASIP1

Basket Weave
(P) w/ Bursa Beige (P)
MB1232-BASIP2

Basket Weave
(P) w/ Icelandic Blue (C)
MB1232-BASIP6

Basket Weave
(P) w/ Tulip Black (P)
MB1232-BASIP5

1" x 6" Brick (P) MB1232-BR16PO

2" x 2" (H) MB1232-M002H0

3/8" x 3/8" (P) MB1232-M038P1

Heavy Rain (H&P) MB1232-HERAPO