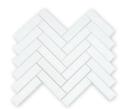

#### MOSAICS

**3 7/8" Hexagon** (P) MB1232-HEX3PO

Hexagon (H) MB1232-HEXAHO (P) MB1232-HEXAPO

1" x 4" Herringbone
(P) MB1232-HB14P0

Basket Weave
(P) w/ Azul Celeste (P)
MB1232-BASIP1

Basket Weave
(P) w/ Bursa Beige (P)
MB1232-BASIP2