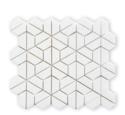

#### MOSAICS

**3 7/8" Hexagon** (P) MB1232-HEX3PO

Hexagon (H) MB1232-HEXAHO (P) MB1232-HEXAPO

1" x 4" Herringbone
(P) MB1232-HB14P0

Basket Weave
(P) w/ Azul Celeste (P)
MB1232-BASIP1

Basket Weave
(P) w/ Bursa Beige (P)
MB1232-BASIP2