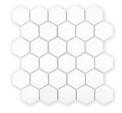

# THASSOS

A sprinkling of sugary white crystals give AKDO's Thassos marble delicate, understated sparkle. This stone creates a crisp pop that works equally well in traditional and contemporary spaces.

Hexagon Thassos (H)

#### MOSAICS

**3 7/8" Hexagon** (P) MB1232-HEX3PO

Hexagon (H) MB1232-HEXAHO (P) MB1232-HEXAPO

1" x 4" Herringbone
(P) MB1232-HB14P0

Basket Weave
(P) w/ Azul Celeste (P)
MB1232-BASIP1

Basket Weave
(P) w/ Bursa Beige (P)
MB1232-BASIP2