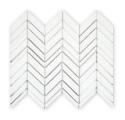

Basket Weave
(P) w/ Icelandic Blue (C)
MB1232-BASIP6

Basket Weave
(P) w/ Tulip Black (P)
MB1232-BASIP5

1" x 6" Brick (P) MB1232-BR16PO

2" x 2" (H) MB1232-M002H0

3/8" x 3/8" (P) MB1232-M038P1

Heavy Rain (H&P) MB1232-HERAPO