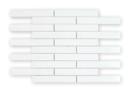

Basket Weave
(P) w/ Icelandic Blue (C)
MB1232-BASIP6

Basket Weave
(P) w/ Tulip Black (P)
MB1232-BASIP5

1" x 6" Brick (P) MB1232-BR16PO

2" x 2" (H) MB1232-M002H0

3/8" x 3/8" (P) MB1232-M038P1

Heavy Rain (H&P) MB1232-HERAPO