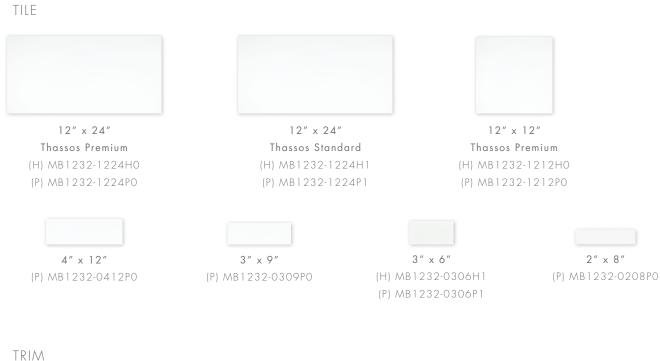

# THASSOS

A sprinkling of sugary white crystals give AKDO's Thassos marble delicate, understated sparkle. This stone creates a crisp pop that works equally well in traditional and contemporary spaces.

Hexagon Thassos (H)

# THASSOS